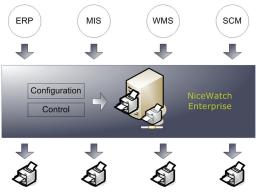

### NiceWatch Enterprise Add label printing to your existing IT system

۲

- Superb printing performance
- Server based solution simplifies maintenance
- User-friendly label designer

www.nicelabel.com

NiceWatch Enterprise is a server based application that allows you to add label printing capability to your business operations without needing to make changes to existing applications.

## ADD LABEL PRINTING TO YOUR SYSTEM WITHOUT CHANGING APPLICATIONS YOU ALREADY USE

- One server installation supports all printers in the enterprise
- Complete printer model independence
- Advanced user-friendly graphical designer
- Central maintenance through Enterprise Print Manager